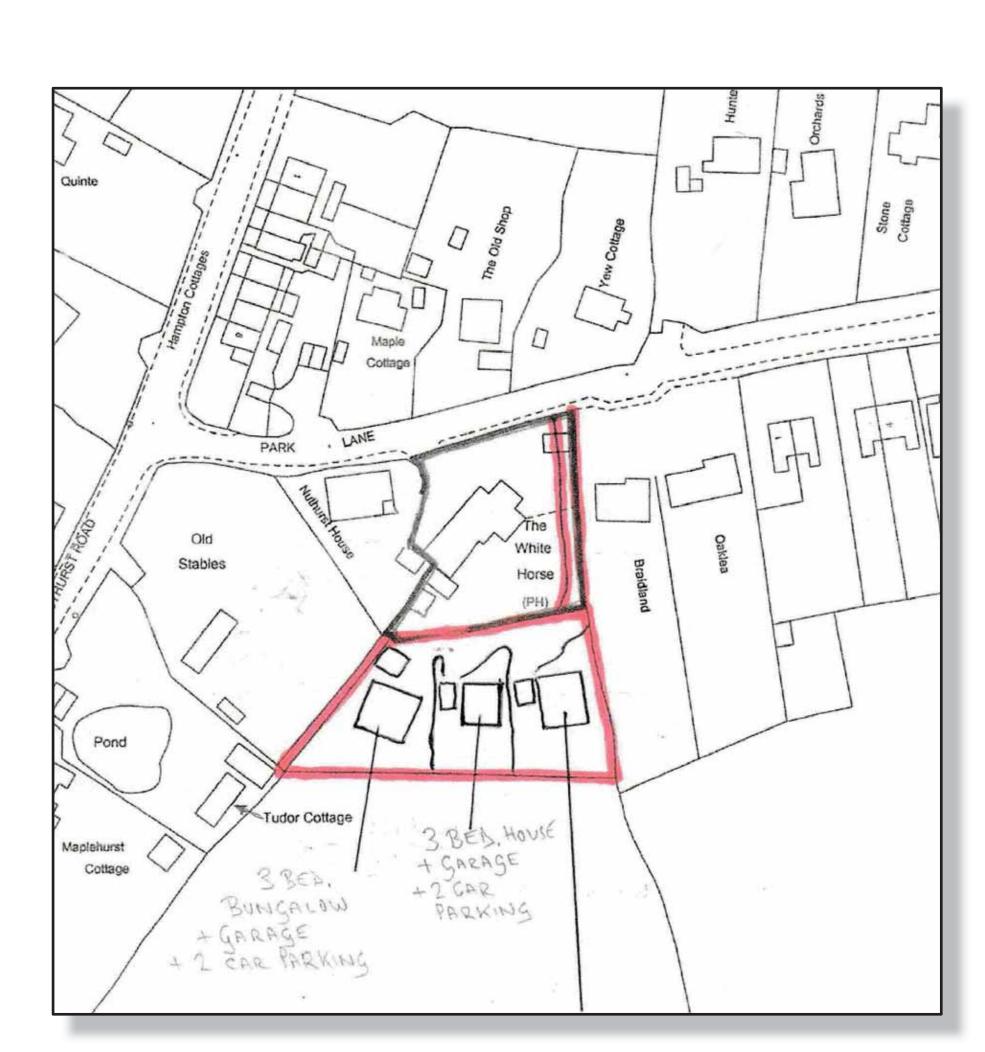

## Site 12. Behind White Horse Pub, Maplehurst

## Location

The site is situated in Park Lane, Maplehurst approximately 50 metres from the junction with Nuthurst Road on the right hand side.

The proposed development will be at the rear of the property.

## **Development Characteristics**

- Within the central area of the hamlet
- Outside of the AONB
- Land currently designated for agriculture, but not used
- Site covers 0.38 hectare
- Indicative number 3-4 dwellings\*
- Appropriate scale 3 bedroom bungalows and detached houses
- Reduces garden size for public house
- The landowner wishes this to be developed in the last phase.