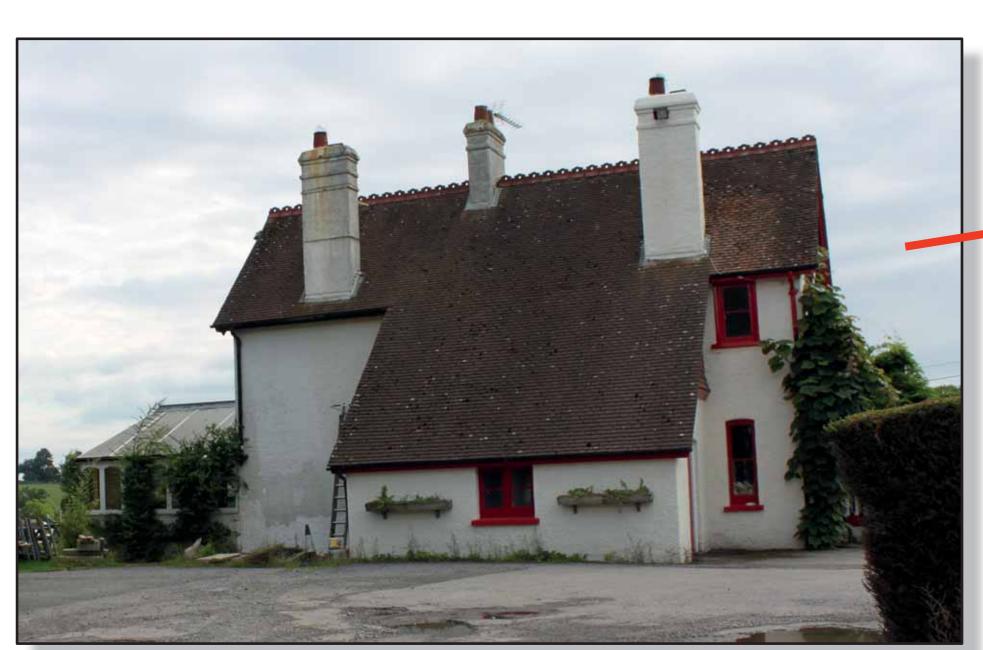

## Site 12. Behind White Horse Pub, Maplehurst

## Location

The site is situated in Park Lane, Maplehurst approximately 50 metres from the junction with Nuthurst Road on the right hand side.

The proposed development will be at the rear of the property.

<sup>\*</sup> Dwellings means living accommodation. A semi-detached house is 2 dwellings.

View from garden to the site boundary line