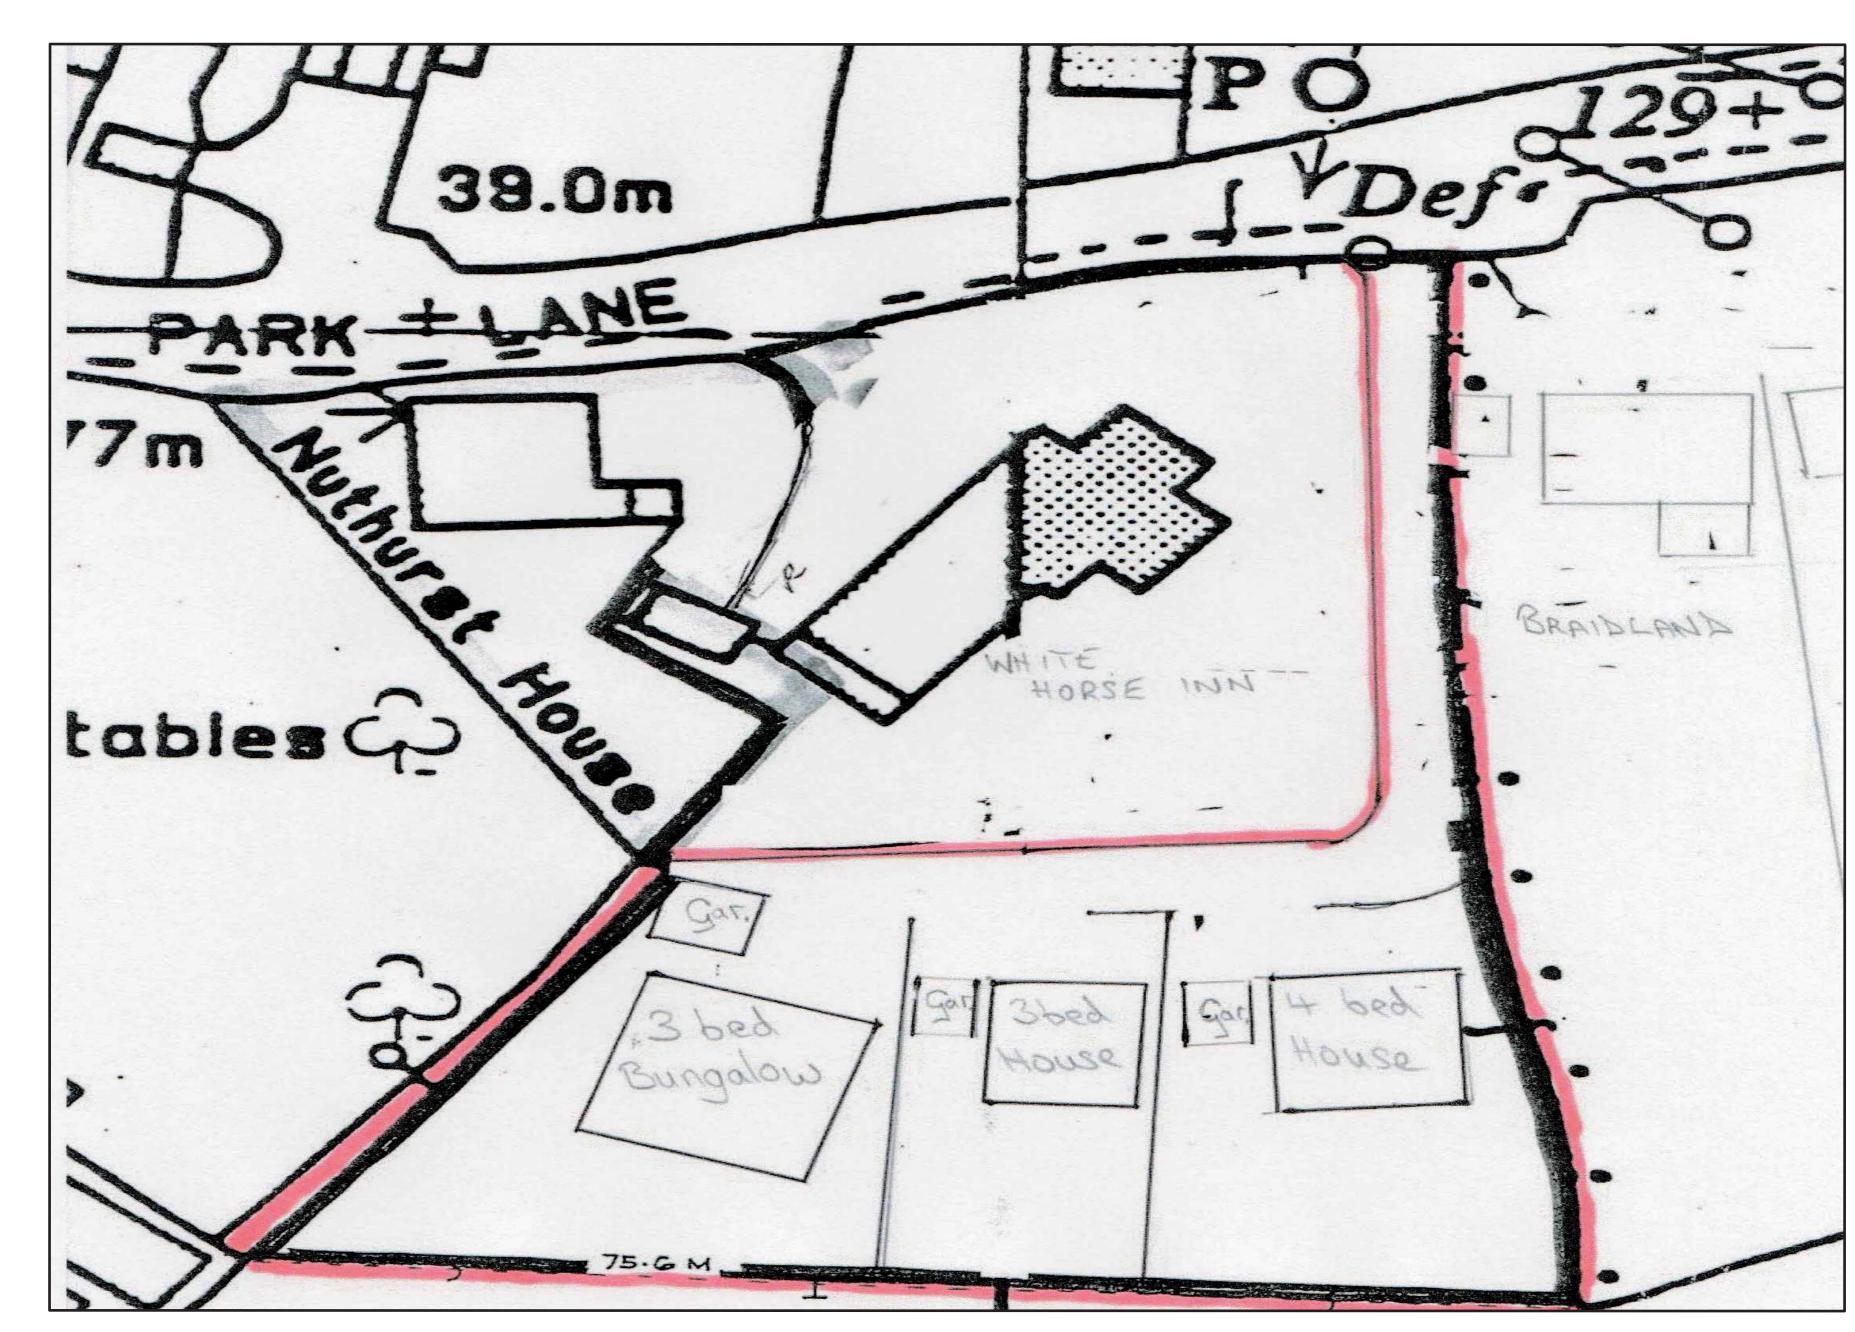

## Site 12. Behind White Horse Pub, Maplehurst

## Location

The site is situated in Park Lane, Maplehurst approximately 50 metres from the junction with Nuthurst Road on the right hand side.

The proposed development will be at the rear of the property.

## **Development Characteristics**

- Within the central area of the hamlet
- Outside of the AONB
- Land currently designated for agriculture, but not used
- Site covers 0.38 hectare
- Indicative number 3-4 dwellings\*
- Appropriate scale 3 bedroom bungalows and detached houses
- Reduces garden size for public house
- The landowner wishes this to be developed in the last phase.