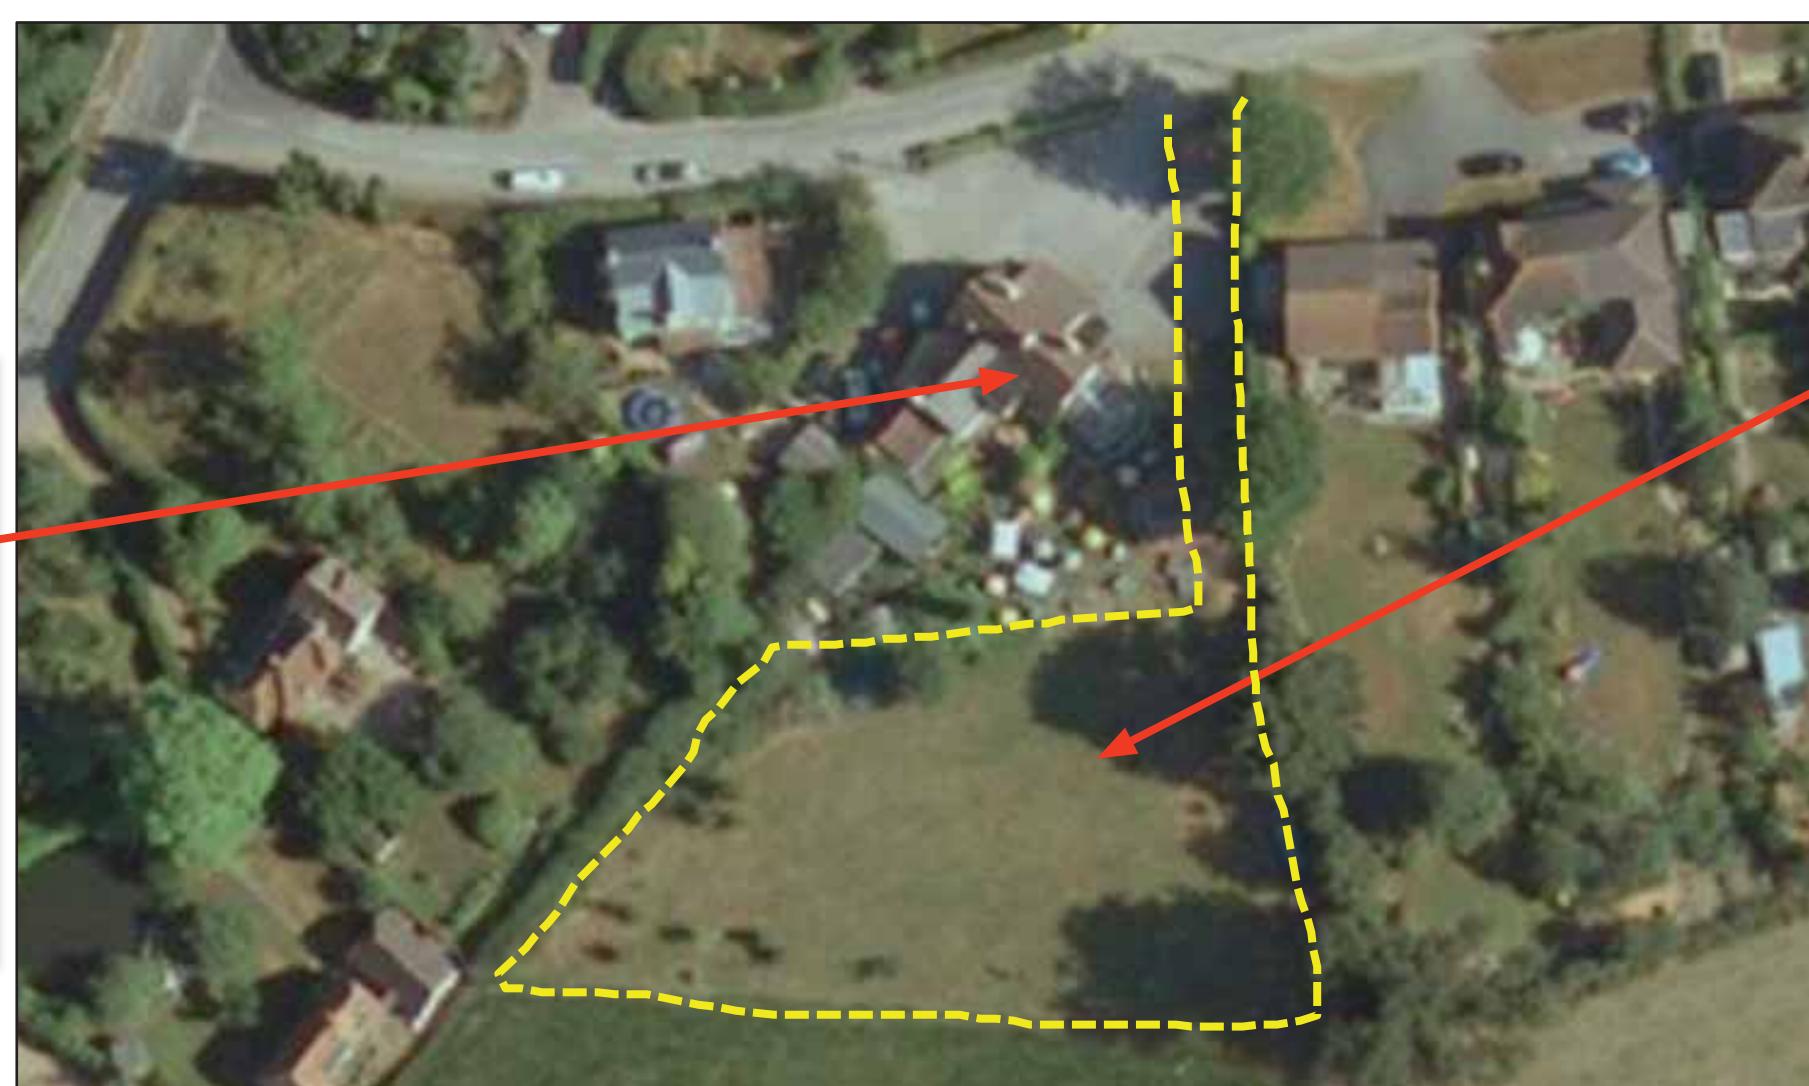

## Site 12. Behind White Horse Pub, Maplehurst

## Location

The site is situated in Park Lane, Maplehurst approximately 50 metres from the junction with Nuthurst Road on the right hand side.

The proposed development will be at the rear of the property.

<sup>\*</sup> Dwellings means living accommodation. A semi-detached house is 2 dwellings.

View from garden to the site boundary line